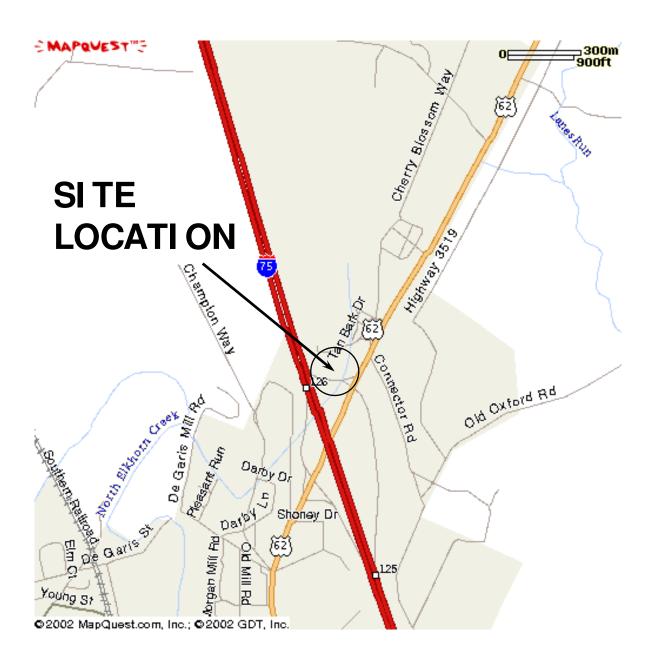

Georgetown, only minutes away from Lexington, has been experiencing increased growth as businesses and families expand from the Fayette-Urban County area. As you will notice, this area of Georgetown is especially undergoing rapid development. The new shopping center, Cherry Blossom, is located right off of Interstate 75, on the exit leading to the Toyota plant manufacturing Camrys and Avalons. Toyota is planning on expanding this plant to start production of the Camry Solara beginning in the fall of 2003, and currently has around 8,000 employees.

> Commercial Property Development Located in the Cherry Blossom Centre in Georgetown, KY.

- Up to 10,000 s.f. retail or commercial space
- Located in high growth area featuring 9 new residential sections with around 1,000 single family and multi-family homes built in 2002 with approved development of approximately 2000 more homes (see Lane Report, January 2002)
- Property zoned for retail/commercial use
- Located off of U.S. 62 just off of I-75 at exit 126
- Close proximity to Toyota
- Development anchored by major retailers including Wal-Mart and 84-Lumber
- High visibility
- 15 minutes to Lexington, KY