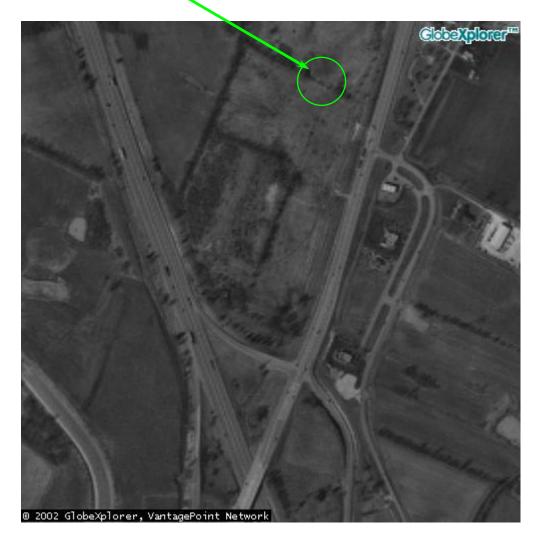

Georgetown, only minutes away from Lexington, has been experiencing increased growth as businesses and families expand from the Fayette-Urban County area. As you will notice, this area of Georgetown is especially undergoing rapid development. The new shopping center, Cherry Blossom, is located right off of Interstate 75, on the exit leading to the Toyota plant manufacturing Camrys and Avalons. Toyota is planning on expanding this plant to start production of the Camry Solara beginning in the fall of 2003, and currently has around 8,000 employees.

> Commercial Property Development Located in the Cherry Blossom Centre in Georgetown, KY.

- Up to 10,000 s.f. retail or commercial space
- Located in high growth area featuring 9 new residential sections with around 1,000 single family and multi-family homes built in 2002 with approved development of approximately 2000 more homes (see Lane Report, January 2002)
- Property zoned for retail/commercial use
- Located off of U.S. 62 just off of I-75 at exit 126
- Close proximity to Toyota
- Development anchored by major retailers including Wal-Mart and 84-Lumber
- High visibility
- 15 minutes to Lexington, KY