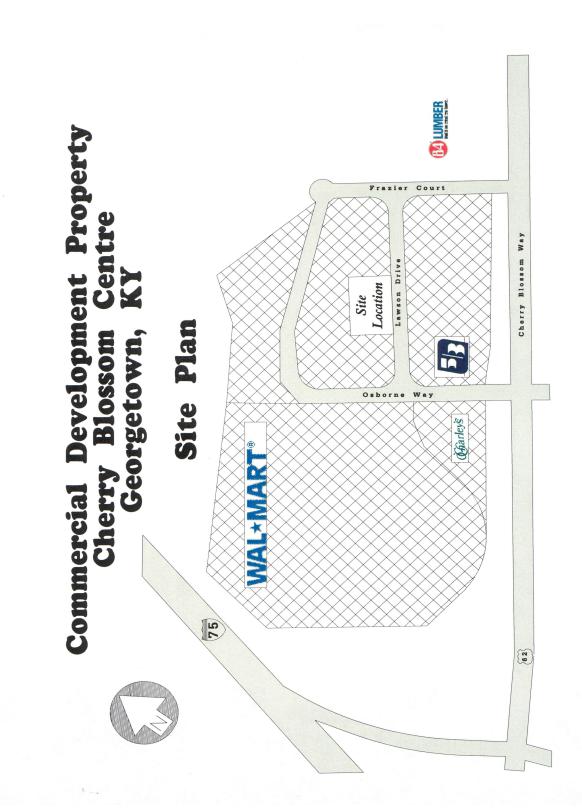

The growth of Georgetown and Toyota has resulted in the development of 9 new subdivisions and almost 1,000 new homes in an approximate 3 mile radius of the Cherry Blossom area in 2002 alone. Also, earlier this year construction was completed on the Cherry Blossom Village Golf & Country Club. As such, Wal-Mart has recently opened a Supercenter in the Cherry Blossom development as recognition of the investment potential (please see the map in the prospectus for locations).

> Commercial Property Development Located in the Cherry Blossom Centre in Georgetown, KY.

- Up to 10,000 s.f. retail or commercial space
- Located in high growth area featuring 9 new residential sections with around 1,000 single family and multi-family homes built in 2002 with approved development of approximately 2000 more homes (see Lane Report, January 2002)
- Property zoned for retail/commercial use
- Located off of U.S. 62 just off of I-75 at exit 126
- Close proximity to Toyota
- Development anchored by major retailers including Wal-Mart and 84-Lumber
- High visibility
- 15 minutes to Lexington, KY